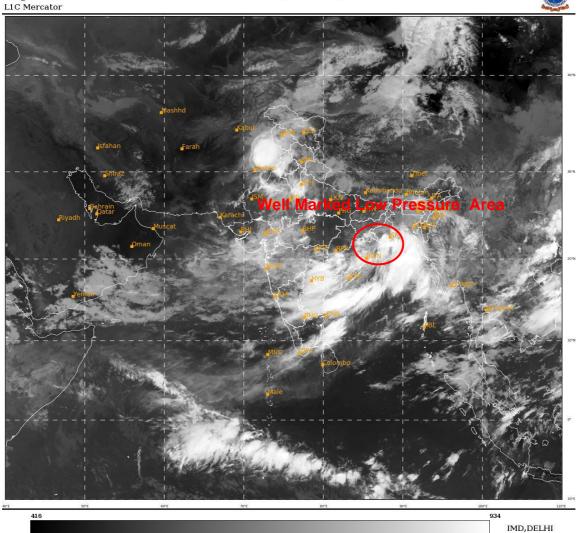

### **BAY OF BENGAL:**

YESTERDAY'S LOW PRESSURE AREA OVER NORTH BAY OF BENGAL & NEIGHBOURHOOD MOVED INLAND AND LAY AS A WELL MARKED LOW PRESSURE AREA (WML) OVER NORTH COASTAL ODISHA (INDIA) AT 0000 UTC OF TODAY, THE  $20^{\text{TH}}$  AUGUST 2020. IT LAY AS A WML OVER NORTH INTERIOR ODISHA AND ADJOINING JHARKHAND AT 0300 UTC OF TODAY. IT IS VERY LIKELY TO MOVE NEARLY WESTWARDS ACROSS CHHATTISGARH AND MADHYA PRADESH GRADUALLY DURING NEXT 3-4 DAYS.

A FRESH LOW PRESSURE AREA IS LIKELY TO DEVELOP OVER NORTHWEST BAY OF BENGAL & NEIGHBOURHOOD AROUND 23RD AUGUST, 2020.

SCATTERED LOW AND MEDIUM CLOUDS WITH EMBEDDED INTENSE TO VERY INTENSE CONVECTION LAY OVER NORTH AND WESTCENTRAL & ADJOINING SOUTHWEST BAY OF BENGAL. SCATTERED LOW AND MEDIUM CLOUDS WITH EMBEDDED ISOLATED MODERATE TO INTENSE CONVECTION LAY OVER EASTCENTRAL BAY OF BENGAL AND GULF OF MARTABAN.. SCATTERED LOW AND MEDIUM CLOUDS WITH EMBEDDED WEAK TO MODERATE CONVECTION LAY OVER SOUTH ANDAMAN SEA.

**REMARKS: NIL** 

SAT: INSAT-3D IMG IMG\_TIR1 10.8 um 20-08-2020/(0300 to 0327) GMT 20-08-2020/(0830 to 0857) IST